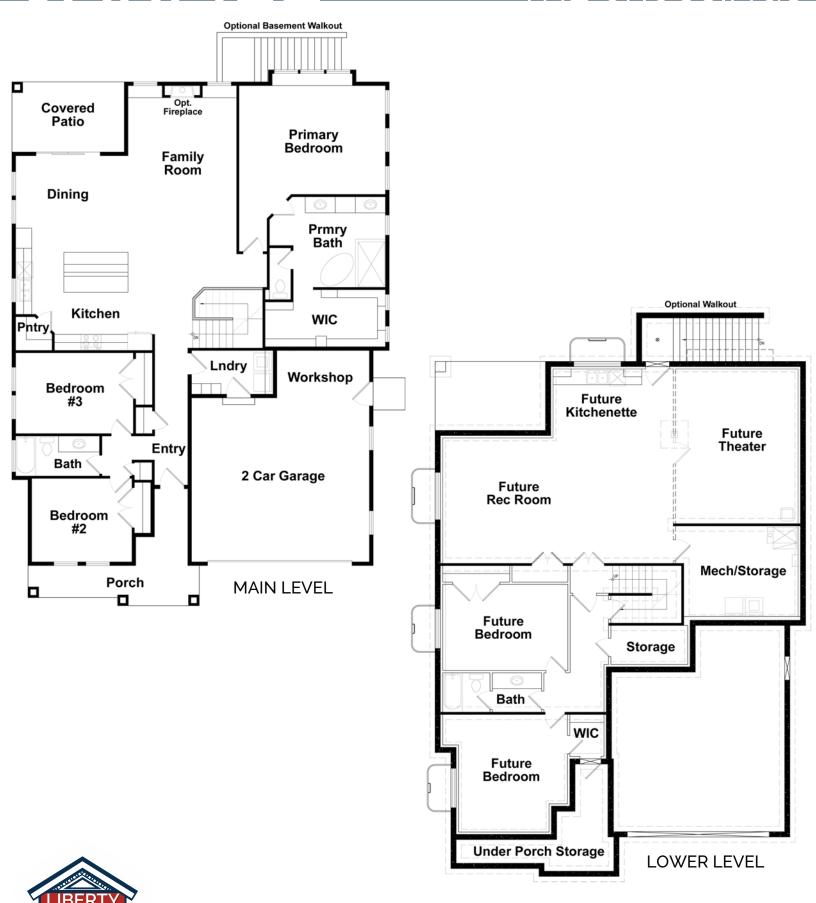

## THE CROSSINGS

Total Square Footage: 3956 • Finished Square Footage: 2057 (Main Level: 2057 • Lower Level: 1899)

Bedrooms: 3 (plus ability to add more in future in basement)

Bathrooms: 2 (plus ability to add more in future in basement)

Garage: 2 Cars plus workshop area

Single-story, Rambler-style home

Private Primary Suite that includes large walk-in closet, double sink vanity, freestanding tub, and walk-in shower

Liberty Homes, Inc. reserves the right to change Plans, Elevations and Specifications without notice. Renderings are an artist's interpretation and may not depict the actual. Room sizes vary slightly from the description shown on the floor plan in view of construction tolerances. 11/22