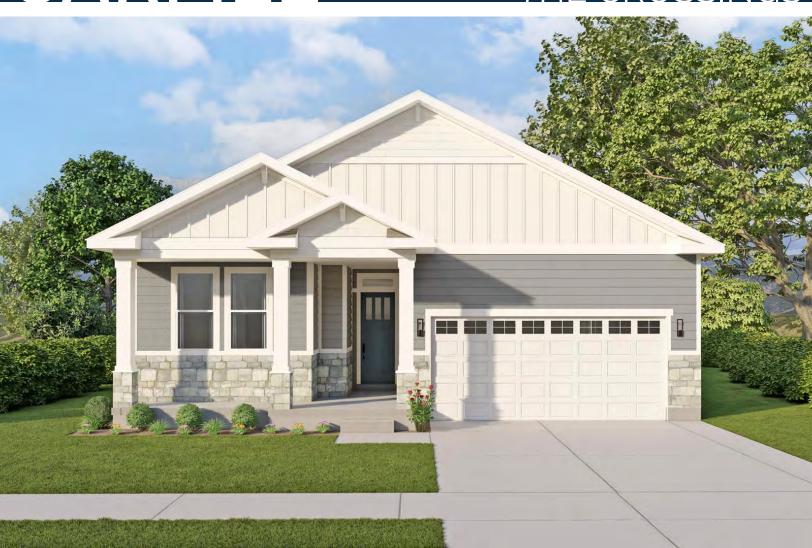

## CARMEL

## THE CROSSINGS

Total Square Footage: 3956 • Finished Square Footage: 2057 (Main Level: 2057 • Lower Level: 1899)

Bedrooms: 3 (plus ability to add more in future in basement)

Bathrooms: 2 (plus ability to add more in future in basement)

Garage: 2 Cars plus workshop area

Single-story, Rambler-style home

Private Primary Suite that includes large walk-in closet, double sink vanity, freestanding tub, and walk-in shower

Liberty Homes, Inc. reserves the right to change Plans, Elevations and Specifications without notice. Renderings are an artist's interpretation and may not depict the actual. Room sizes vary slightly from the description shown on the floor plan in view of construction tolerances. 11/22