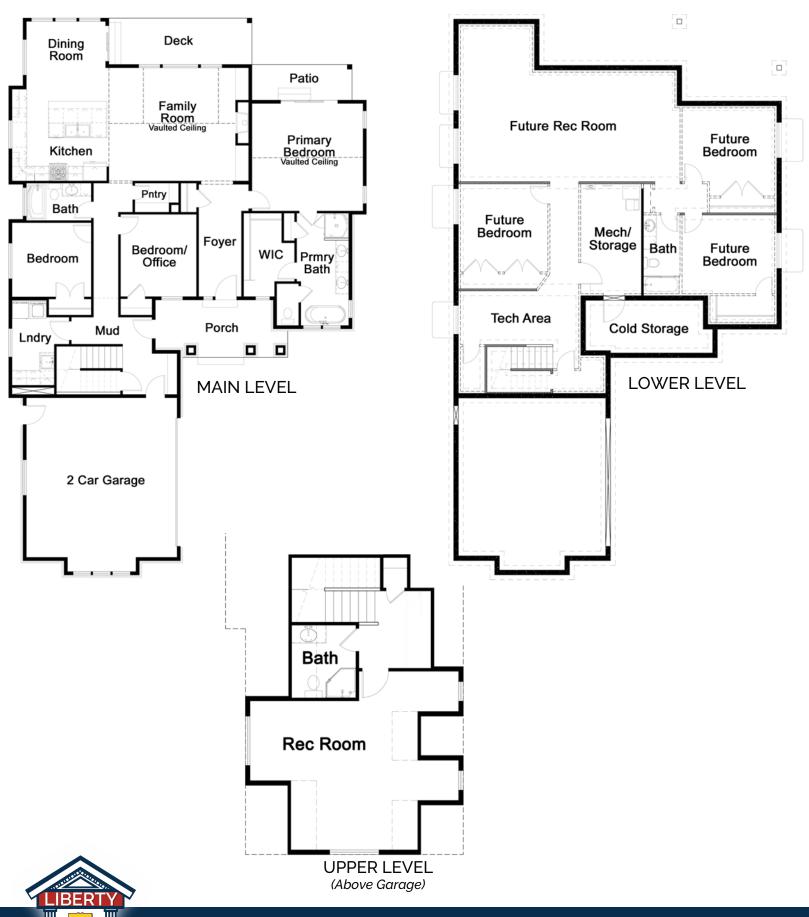

## QUINCE

Total Square Footage: 4219 • Finished Square Footage: 2367 (Main Level: 1952 • Upper Level: 451 • Lower Level: 1852)

Bedrooms: 3 (plus ability to add more in future in basement)

Bathrooms: 3 (plus ability to add more in future in basement)

Garage: 2 Cars

Private Primary Suite featuring Bedroom with Vaulted Ceiling, Large Walk-In Closet, and Bathroom with Double Sinks, Freestanding Tub and Walk-in Shower

Bonus Rec Room and Bathroom Upstairs