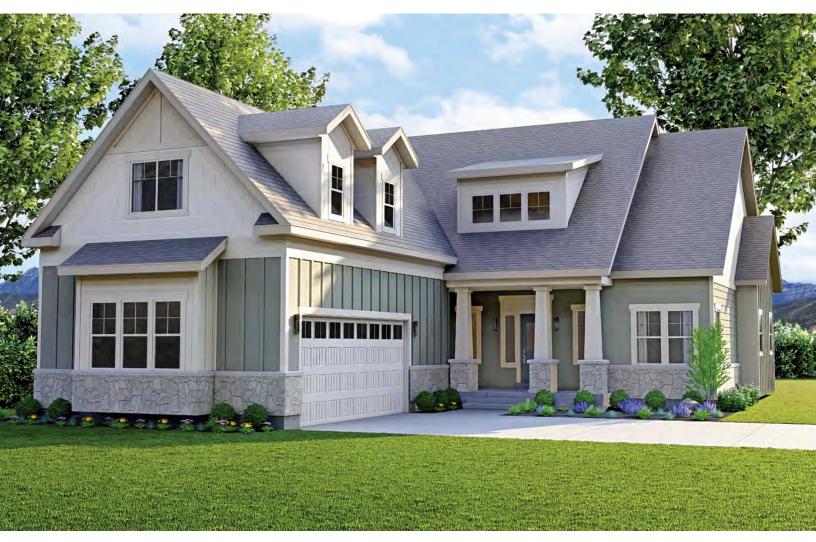

## QUINCE

Total Square Footage: 4219 • Finished Square Footage: 2367 (Main Level: 1952 • Upper Level: 451 • Lower Level: 1852)

Bedrooms: 3 (plus ability to add more in future in basement)

Bathrooms: 3 (plus ability to add more in future in basement)

Garage: 2 Cars

Private Primary Suite featuring Bedroom with Vaulted Ceiling, Large Walk-In Closet, and Bathroom with Double Sinks, Freestanding Tub and Walk-in Shower

Bonus Rec Room and Bathroom Upstairs

Liberty Homes, Inc. reserves the right to change Plans, Elevations and Specifications without notice. Renderings are an artist's interpretation and may not depict the actual. Room sizes vary slightly from the description shown on the floor plan in view of construction tolerances. 10/22