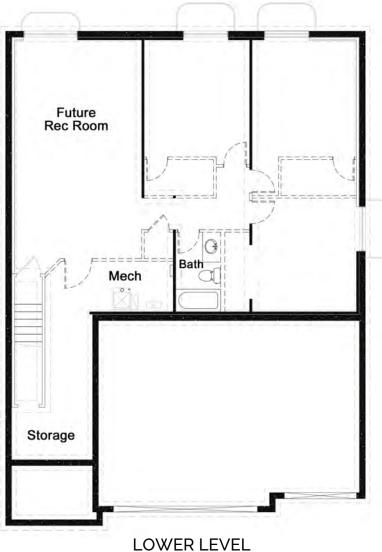

## Parker Place

Lots 4, 5, 10, 12

Total Square Footage: 2809-2902 • Finished Square Footage: 1403-1450

Bedrooms: 2

Bathrooms: 2

Garage: 3 Cars

Open-Concept Living Area, Private Master Suite, Unfinished Basement

## MALIBU

Note: Floor Plan may be mirrored on some lots