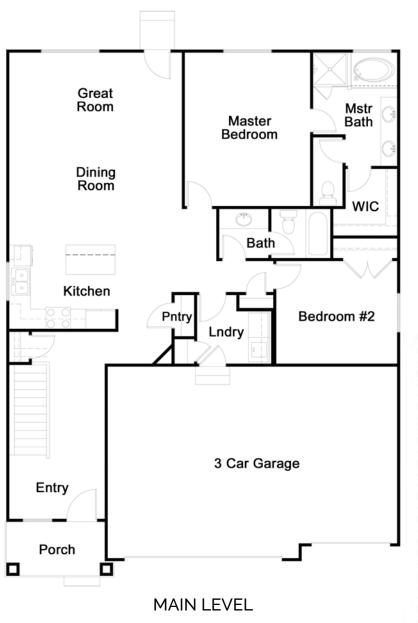

## Parker Place

Lots 4, 5, 10, 12

Total Square Footage: 2809-2902 • Finished Square Footage: 1403-1450

Bedrooms: 2

Bathrooms: 2

Garage: 3 Cars

Open-Concept Living Area, Private Master Suite, Unfinished Basement

## MALIBU

Note: Floor Plan may be mirrored on some lots