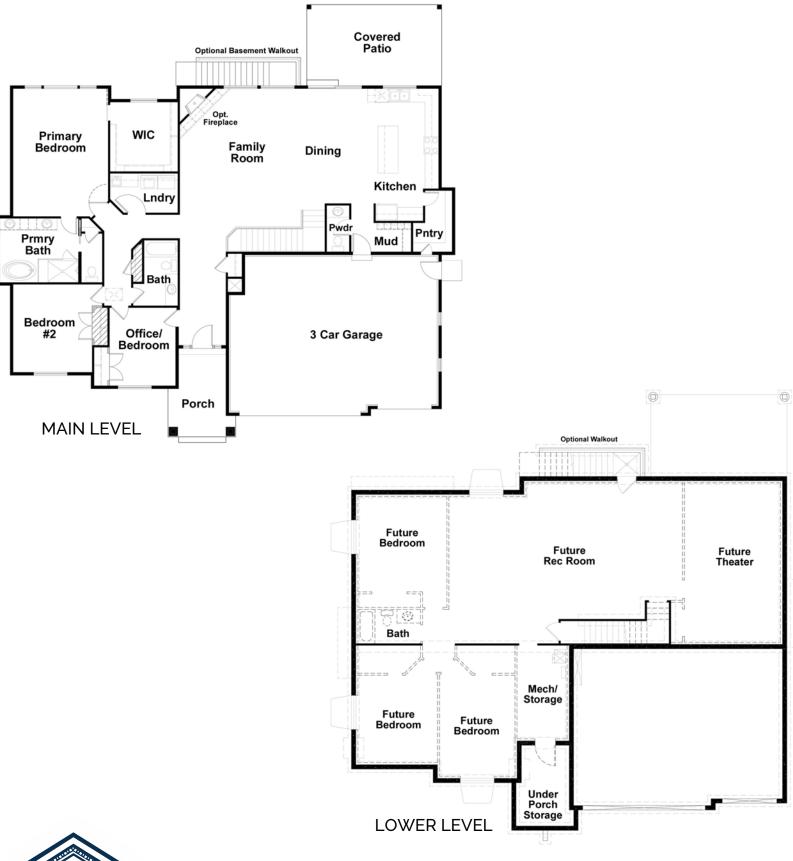

## Total Square Footage: 4395• Finished Square Footage: 2217 (Main Level: 2217 • Lower Level: 2178)

Bedrooms: 3 (plus ability to add more in future in basement)

Bathrooms: 2 1/2 (plus ability to add more in future in basement)

Garage: 3 Cars

Lots of Storage Space, including Walk-In Closets in Primary Bedroom, Large Pantry

Single-story, Rambler-style home

Liberty Homes, Inc. reserves the right to change Plans, Elevations and Specifications without notice. Renderings are an artist's interpretation and may not depict the actual. Room sizes vary slightly from the description shown on the floor plan in view of construction tolerances. 09/22