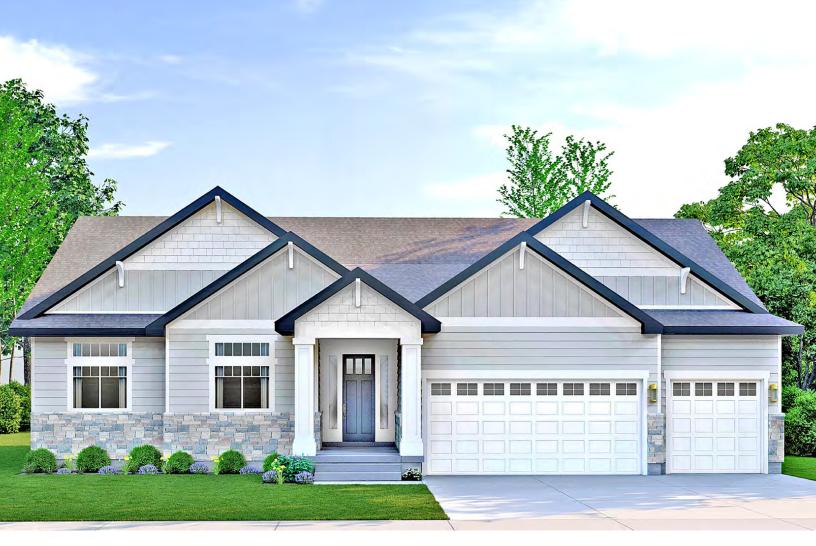

## SIERRA

Garage: 3 Cars

Lots of Storage Space, including Walk-In Closets in Primary Bedroom, Large Pantry

Single-story, Rambler-style home

Liberty Homes, Inc. reserves the right to change Plans, Elevations and Specifications without notice. Renderings are an artist's interpretation and may not depict the actual. Room sizes vary slightly from the description shown on the floor plan in view of construction tolerances. 09/22