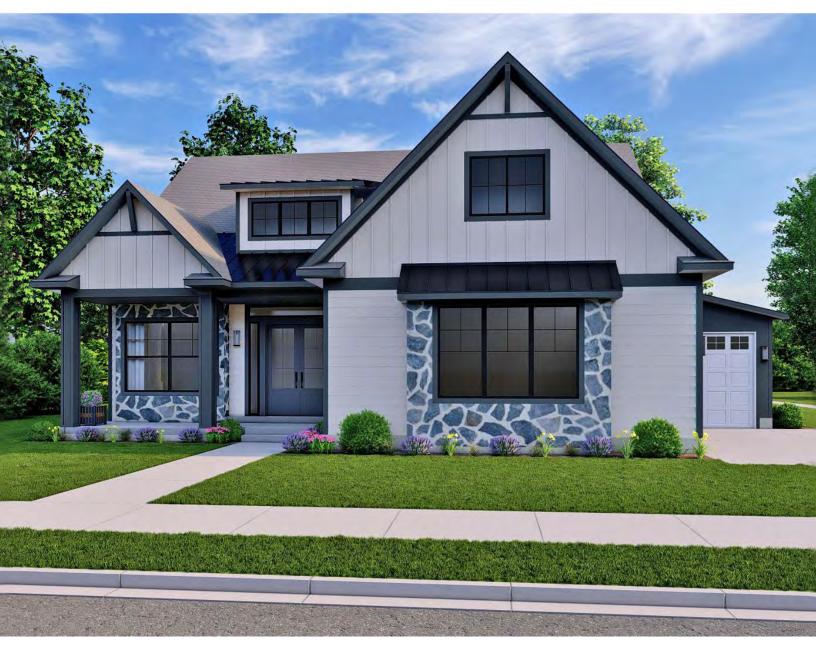

## CAMELLIA SIDE LOAD

Total Square Footage: 4550 • Finished Square Footage: 2825 (Main Level: 1834 • Upper Level: 991 • Lower Level: 1725)

Bedrooms: 3 (plus ability to add more in future in basement)

Bathrooms: 3 1/2 (plus ability to add more in future in basement)

Garage: 3 Cars

**Bonus Room Upstairs** 

Liberty Homes, Inc. reserves the right to change Plans, Elevations and Specifications without notice. Renderings are an artist's interpretation and may not depict the actual. Room sizes vary slightly from the description shown on the floor plan in view of construction tolerances. 07/22