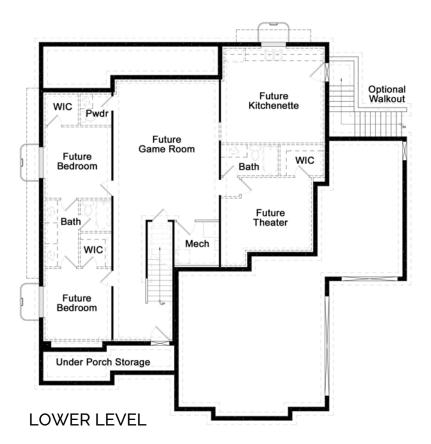

## CAMELLIA SIDE LOAD

Total Square Footage: 4550 • Finished Square Footage: 2825 (Main Level: 1834 • Upper Level: 991 • Lower Level: 1725)

Bedrooms: 3 (plus ability to add more in future in basement)

Bathrooms: 3 1/2 (plus ability to add more in future in basement)

Garage: 3 Cars

**Bonus Room Upstairs** 

Liberty Homes, Inc. reserves the right to change Plans, Elevations and Specifications without notice. Renderings are an artist's interpretation and may not depict the actual. Room sizes vary slightly from the description shown on the floor plan in view of construction tolerances. 07/22