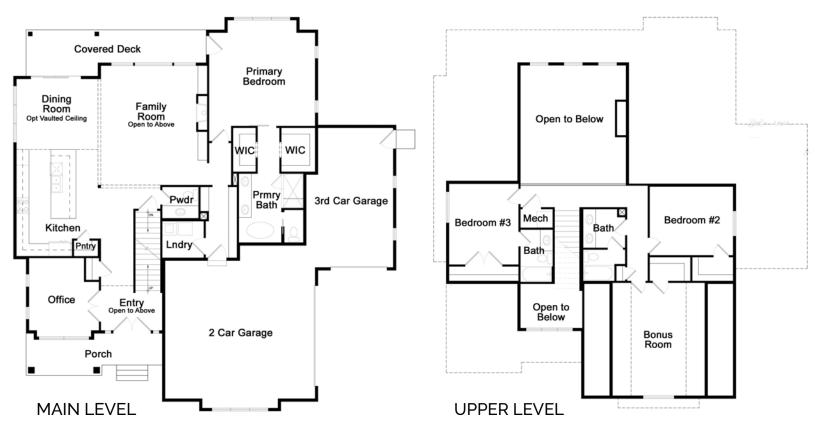

## CAMELLIA SIDE LOAD

Total Square Footage: 4550 • Finished Square Footage: 2825 (Main Level: 1834 • Upper Level: 991 • Lower Level: 1725)

Bedrooms: 3 (plus ability to add more in future in basement)

Bathrooms: 3 1/2 (plus ability to add more in future in basement)

Garage: 3 Cars

**Bonus Room Upstairs** 

Liberty Homes, Inc. reserves the right to change Plans, Elevations and Specifications without notice. Renderings are an artist's interpretation and may not depict the actual. Room sizes vary slightly from the description shown on the floor plan in view of construction tolerances. 07/22